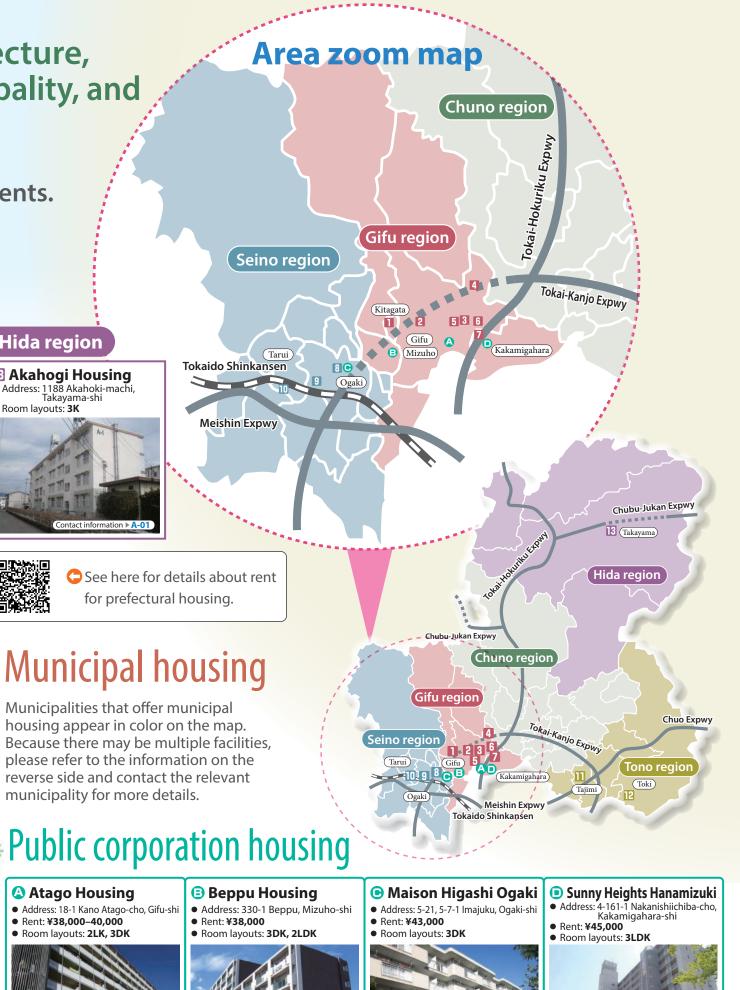

Public housing in Gifu Prefecture can be used to provide a foundation for all of our lives.

"Prefectural housing", which is managed by the prefecture, "municipal housing", which is managed by each municipality, and "public corporation housing", which is administered by Gifu Prefectural Supply Corporation, are available to tenants who meet certain income-related requirements. For more details on tenancy requirements, rent, and availability, please contact the numbers on the reverse side. Prefectural housing Gifu region **Seino region Tono region Hida region II** Hightown Kitagata **III** Asahigaoka Housing **I** Akahogi Housing 2 Gonnoshima Housing **8** Fuiie Housing Address: 1857 Kitagata, Kitagata-cho, Motosu-gun Address: 1188 Akahoki-mach Takayama-shi • Address: 5-13-1 Daifuku-cho, Gifu-shi • Address: 1-3-1 Fujie-cho, Ogaki-shi • Address: 8-29-3 Asahigaoka, Tajimi-shi Room layouts: 2K, 2DK • Room layouts: **3K, 3DK** Room layouts: **3K, 3DK**  Room layouts: Available upon request. Room layouts: 3K